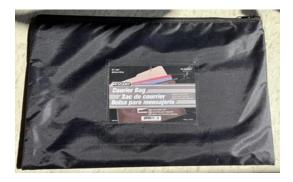

## 2025-26 Grade 1 French Immersion School Supply List

| Quantity | Item                     | Description                   | Purchased<br>√ |
|----------|--------------------------|-------------------------------|----------------|
| 1        | Vinyl zipper message     | Example: Studio brand Courier |                |
|          | (Courier)bag 15" x 10.2" | bag from Dollarama (see       |                |
|          |                          | picture below)                |                |
| 2        | Pencil Crayons           | 24 Pack                       |                |
| 1        | Large Kit Box            | One should be large enough    |                |
|          |                          | to hold all markers (8" x 5") |                |
| 3        | Crayons                  | 24 Pack                       |                |
| 1        | Scissors                 | Sharp                         |                |
| 3        | Crayola Wide Markers     | Box of 10                     |                |
| 1        | Whiteboard Eraser        | A lonely mitten or sock       |                |
| 6        | Whiteboard Markers       | Black Wide Tip                |                |
| 5        | Glue Sticks              | Jumbo (20 g)                  |                |
| 2        | Exercise Book (72 Page)  | Green – top half blank,       |                |
|          |                          | bottom half lined             |                |
| 2        | 32 Page Scribbler        | No Coils                      |                |
| 2        | White Erasers            |                               |                |
| 4        | Playdough                | 4 oz.                         |                |
| 2        | Duotangs                 | Any Colour                    |                |
| 2 boxes  | Pencils                  | 24 count                      |                |
|          |                          |                               |                |